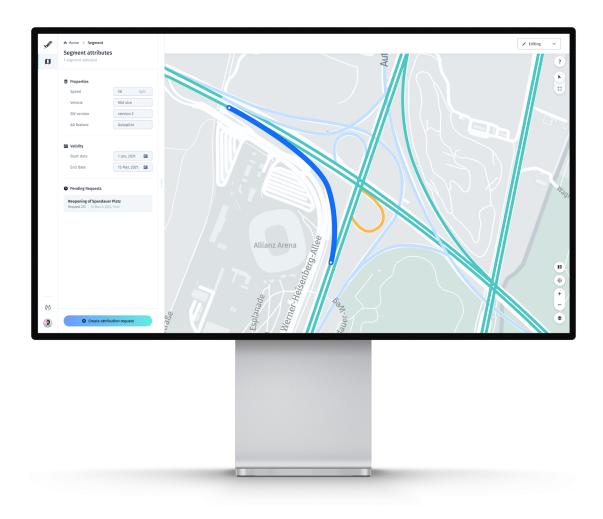

HERE Automated Driving Zones is a cloud-based software application which empowers HERE customers to define the operating conditions for the safe activation of their AD systems (SAE Levels L2-L4).

The ODD can be unique for each vehicle type and each AD functionality and can be created by an operator in multiple modes of operations and configuration options.

### **Product features**

- → Map Data: pre-integrated with HERE HD and SD map content
- → **User Roles:** different rights for an editor, reviewer, viewer and admin
- → **User Interface:** choose between a web app and an API
- → **Operation Modes:** supports manual and automated ways of interaction
- Attributes: multiple AD attributes per segment (partial or complete)
  with custom properties allow to use additional meta-information
- Workflows: flexible workflows allow multi-stage editing and reviewing processes and are configurable by HERE