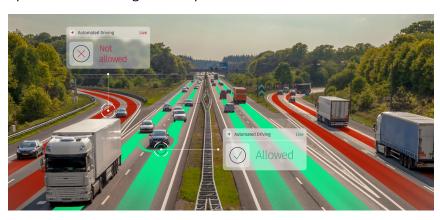

# Define the operational design domain (ODD) to enable safe automated driving

Automated driving (AD) functionalities require an ODD that defines under what operating conditions a driving automation system can be safely activated. These operating conditions need to be clearly defined and contain geographical information "where", time-of-day restrictions "when", and environmental conditions "what".

HERE Automated Driving Zones is a cloud-based software application which empowers HERE customers to define the operating conditions for the safe activation of their AD systems (SAE Levels L2-L4).

The ODD can be unique for each vehicle type and each AD functionality and can be created by an operator in multiple modes of operations and configuration options.

#### **Increase passenger safety**

As the ODD is safety-critical, you can rely on our highquality maps and define your automated driving zones based on HERE's best-in-class HD/ SD map content information.

#### **Limit liability**

Reduce the number of incidents by restricting the suitable areas by contextual road information and other operating conditions that are safe for automated driving.