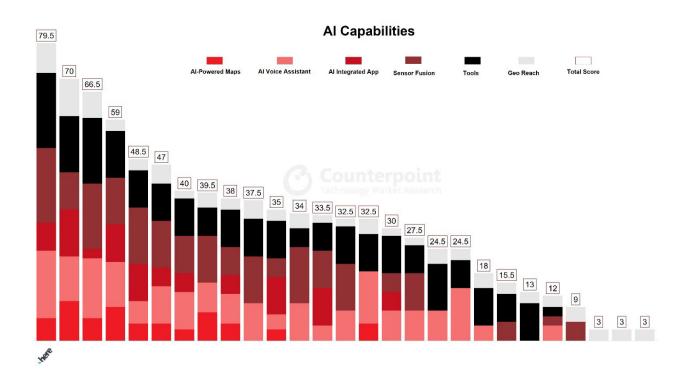

HERE ranked first in the Al capabilities category, scoring highest on three out of six parameters. HERE secured a total score of 79.5 out of 120.

- → HERE scored highest in **Al-powered Maps** as the company has introduced UniMap technology based on Al/ML models that can extract map features like 2D and 3D positioning of road signs by processing 500 million km of vehicle probe and sensor data every hour. UniMap consists of more than 800 location-centric attributes across 200 categories.
- → HERE announced **HERE AI Assistant,** its AI voice assistant, which uses multiple GenAI LLMs to offer personalized travel planning, addressing the growing needs of the automotive and transportation industries.
- → HERE announced the integration of its HERE AI Assistant in HERE WeGo Pro, a navigation application for commercial vehicles. This will help truck drivers optimize their routes by leveraging AI capabilities. HERE will benefit from this as it will train its models based on the queries received from truck drivers.
- → HERE collects on-sensor data from more than 300 vehicle sensors from over 44 million connected vehicles to power maps and services for connected navigation. More than 53

million vehicles rely on HERE Map for ADAS and automated driving services.

→ HERE is continuously integrating various machine learning tools and capabilities to predict possible disruptions, identify patterns, and suggest strategies to improve the services for its partners, especially in T&L. By harnessing the power of Al algorithms and analyzing vast data, accurate ETAs can be predicted as well as supply chain operations can be optimized.