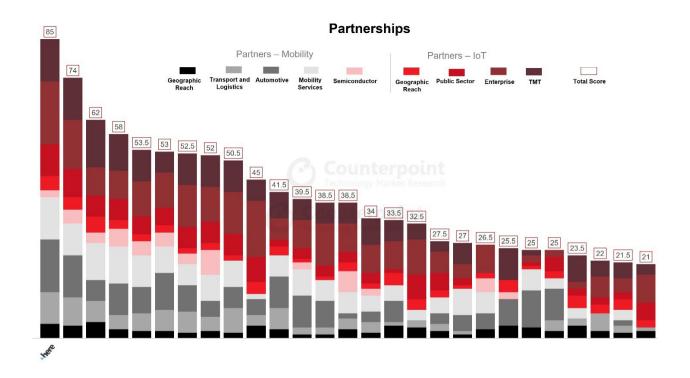

HERE topped the Partnerships sub-category, scoring highest on five out of nine parameters. HERE got a total score of 85 out of 105.

- → HERE beat the competition in the **mobility** space, topping the **automotive**, **transport** and **logistics**, and **mobility services** parameters.
- → Over the years, HERE has formed partnerships across the mobility space, like with Uber, Lyft, Deutsche Bahn, Flixbus, Siemens Mobility and NEC Australia
- → HERE has close-knit partnerships with automotive companies as it is backed by mainly automotive OEMs and Tier-1 companies, like BMW, Mercedes, Bosch, Continental and Mitsubishi.
- → In T&L, HERE has partnered with **Hapag-Llyod** to offer the HERE Tracking service, which improves the visibility of 1.5 million containers from Hapag-Llyod. It has also partnered with **NetStar, PSA**, Migros, AWS, Lytx, Bettermile, and Metro Digital.
- → In terms of geographic reach, the location provider ranked second after Google. Nevertheless, HERE is aggressively focusing on forming partnerships to leverage its platform and services across countries, which could help it surpass Google.

- → In the public sector, HERE has extended its partnership with Yunex for traffic management, Iteris for smart mobility solutions, and Prologa for waste management.
- → HERE has strong partnerships with enterprises like SAP, AWS, Microsoft Azure and Salesforce. In the recent past, it has partnered with Cognizant and Techjockey.com. This partner network helps HERE expand its developer ecosystem.
- → In the telecom sector, HERE Positioning has been widely used by companies like Verizon, Ericsson and Transsion.